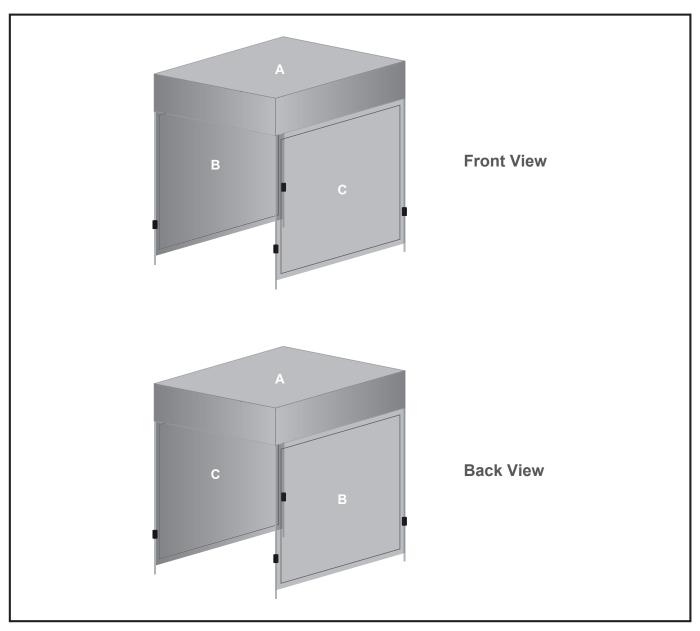

## Branding Options:

**Position: A - Roof** Size: 2270mm wide x 2270mm high **Position: B - C - Full wall** Size: 1586mm wide x 2060mm high